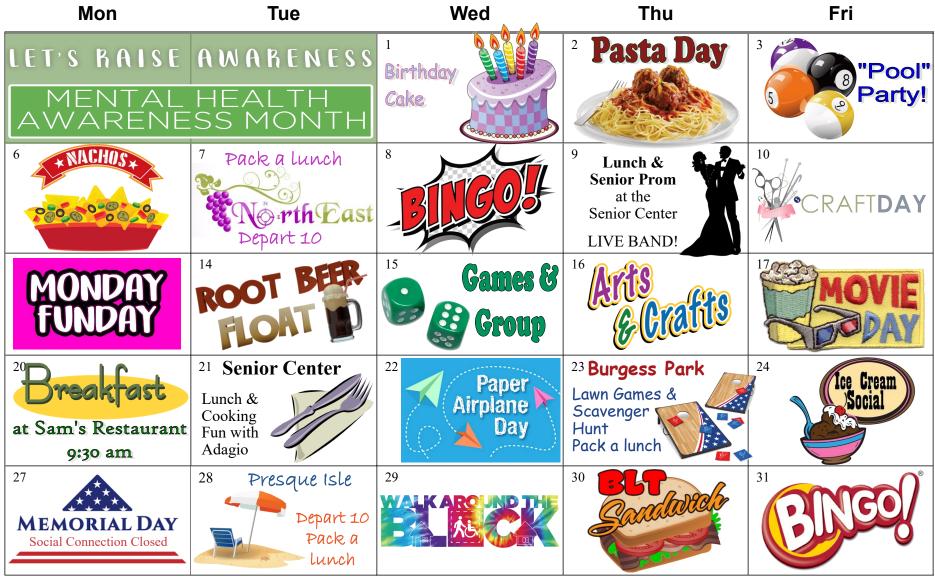

Consumer Driven Drop-In Center For ages 18 and older 116 West Spring Street ~ Titusville, PA 16354 For more information call: (814) 775-0770 E-Mail: socialcon@zoominternet.net

The Social Connection is a Consumer Driven Mental Health Drop-In Center (DIC) for the city of Titusville and its surrounding areas.

The Center's purpose is for consumers to share friendship, a warm environment and a place to increase their personal socialization with peers who have similar life experiences.

Titusville Social Connection <u>Hours of Operation:</u>

Monday thru Friday 8:00 AM to 4:00 PM Closed on Saturdays and Sundays

## www.goseniors.org

Social Connection is overseen by the Titusville Area Senior Citizens Corporation, and receives funding from Crawford County Human Services.



PROUD INFANTRY